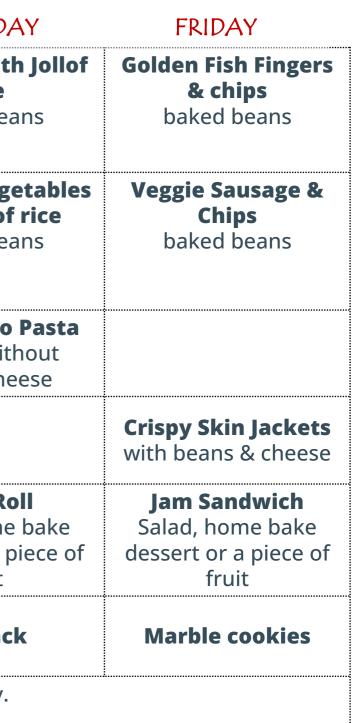

## FRIDAY Y Golden Fishcake & ry with Chips baked beans bage **Cheesy Bean Wrap** y with baked beans bage Pasta it grated **Crispy Skin Jackets** with beans & cheese oll Jam Sandwich e bake Salad, home bake dessert or a piece of piece of fruit Cake & **Maple Oat Cookies** es