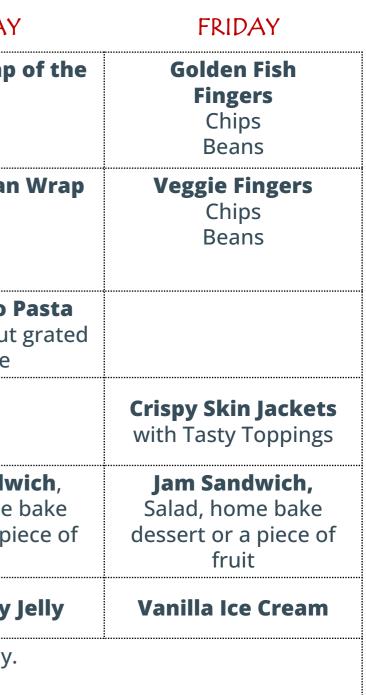

Autumn/Winter 2023/2024: 11/9, 2/10, 13/11, 4/12, 15/1, 5/2

| LUNCH WEEK 3 MENU  |         |                                                                            |                                                                                                |                                                                                |                                                                             |                                                                             |  |  |  |
|--------------------|---------|----------------------------------------------------------------------------|------------------------------------------------------------------------------------------------|--------------------------------------------------------------------------------|-----------------------------------------------------------------------------|-----------------------------------------------------------------------------|--|--|--|
|                    |         | MONDAY                                                                     | TUESDAY                                                                                        | WEDNESDAY                                                                      | THURSDAY                                                                    | FRIDAY                                                                      |  |  |  |
|                    | Green   | <b>Hot Dog</b><br>Wedges<br>Peas                                           | All Day Breakfast<br>Brunch<br>Sausage, Egg, Hash<br>Brown & Beans                             | Minced Beef & Onion<br>Pie<br>Mash<br>Carrots & Gravy                          | <b>Veggie Supreme</b><br><b>Pizza</b><br>Wedges<br>Sweetcorn                | <b>Golden Fish Fingers</b><br>Chips<br>Beans                                |  |  |  |
| MEAT-FREE<br>MAGIC | Yellow  | <b>Veggie Hot Dog</b><br>Wedges<br>Peas                                    | <b>All Day Veggie</b><br><b>Breakfast Brunch</b><br>Veggie Sausage, Egg,<br>Hash Brown & Beans | Veggie Pie – Lentils<br>veggies & onion<br>Mash<br>Carrots & Gravy             | <b>Cheese &amp; Tomato</b><br><b>Pizza</b><br>Wedges<br>Sweetcorn           | <b>Veggie Fingers</b><br>Chips<br>Beans                                     |  |  |  |
|                    | Orange  |                                                                            | Hot Tomato Pasta<br>with or without<br>grated cheese                                           |                                                                                | Hot Tomato Pasta<br>with or without grated<br>cheese                        |                                                                             |  |  |  |
| THE BIG            |         | <b>Crispy Skin Jackets</b><br>with Tasty Toppings                          |                                                                                                | <b>Crispy Skin Jackets</b><br>with Tasty Toppings                              |                                                                             | <b>Crispy Skin Jackets</b><br>with Tasty Toppings                           |  |  |  |
| PICK<br>AND<br>MIL | Blue    | <b>Ham Sandwich,</b><br>Salad, home bake<br>dessert or a piece of<br>fruit | <b>Cheese Sandwich</b> ,<br>Salad, home bake<br>dessert or a piece of<br>fruit                 | <b>Cheese Sandwich</b> ,<br>Salad, home bake<br>dessert or a piece of<br>fruit | <b>Ham Sandwich</b> ,<br>Salad, home bake<br>dessert or a piece of<br>fruit | <b>Jam Sandwich</b> ,<br>Salad, home bake<br>dessert or a piece of<br>fruit |  |  |  |
|                    | Dessert | Chocolate Sponge &<br>Custard                                              | Jammy Crumble<br>Bars                                                                          | Mixed Fruit Crumble<br>& Custard                                               | Orange Jelly                                                                | Vanilla Ice Cream                                                           |  |  |  |
|                    |         |                                                                            |                                                                                                |                                                                                |                                                                             |                                                                             |  |  |  |