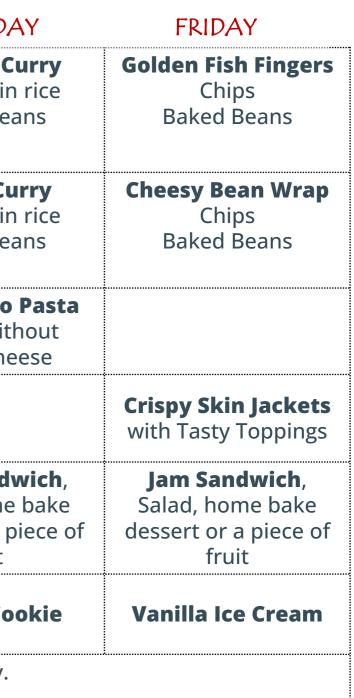

Autumn/Winter 2023/2024: 11/9, 2/10, 13/11, 4/12, 15/1, 5/2

| LUNCH WEEK 3 MENU  |         |                                                                            |                                                                                                |                                                                                |                                                                             |                                                                             |  |  |  |
|--------------------|---------|----------------------------------------------------------------------------|------------------------------------------------------------------------------------------------|--------------------------------------------------------------------------------|-----------------------------------------------------------------------------|-----------------------------------------------------------------------------|--|--|--|
|                    |         | MONDAY                                                                     | TUESDAY                                                                                        | WEDNESDAY                                                                      | THURSDAY                                                                    | FRIDAY                                                                      |  |  |  |
|                    | Green   | <b>Hot Dog</b><br>Wedges<br>Peas                                           | All Day Breakfast<br>Brunch<br>Sausage, Egg, Hash<br>Brown & Beans                             | Minced Beef & Onion<br>Pie<br>Mash<br>Carrots & Gravy                          | <b>Veggie Supreme</b><br><b>Pizza</b><br>Wedges<br>Sweetcorn                | <b>Golden Fish Fingers</b><br>Chips<br>Beans                                |  |  |  |
| MEAT-FREE<br>MAGIC | Yellow  | <b>Veggie Hot Dog</b><br>Wedges<br>Peas                                    | <b>All Day Veggie</b><br><b>Breakfast Brunch</b><br>Veggie Sausage, Egg,<br>Hash Brown & Beans | Veggie Pie – Lentils<br>veggies & onion<br>Mash<br>Carrots & Gravy             | <b>Cheese &amp; Tomato</b><br><b>Pizza</b><br>Wedges<br>Sweetcorn           | <b>Veggie Fingers</b><br>Chips<br>Beans                                     |  |  |  |
|                    | Orange  |                                                                            | Hot Tomato Pasta<br>with or without<br>grated cheese                                           |                                                                                | Hot Tomato Pasta<br>with or without grated<br>cheese                        |                                                                             |  |  |  |
| THE BIG            |         | <b>Crispy Skin Jackets</b><br>with Tasty Toppings                          |                                                                                                | <b>Crispy Skin Jackets</b><br>with Tasty Toppings                              |                                                                             | <b>Crispy Skin Jackets</b><br>with Tasty Toppings                           |  |  |  |
| PICK<br>AND<br>MIL | Blue    | <b>Ham Sandwich,</b><br>Salad, home bake<br>dessert or a piece of<br>fruit | <b>Cheese Sandwich</b> ,<br>Salad, home bake<br>dessert or a piece of<br>fruit                 | <b>Cheese Sandwich</b> ,<br>Salad, home bake<br>dessert or a piece of<br>fruit | <b>Ham Sandwich</b> ,<br>Salad, home bake<br>dessert or a piece of<br>fruit | <b>Jam Sandwich</b> ,<br>Salad, home bake<br>dessert or a piece of<br>fruit |  |  |  |
|                    | Dessert | Chocolate Sponge &<br>Custard                                              | Jammy Crumble<br>Bars                                                                          | Mixed Fruit Crumble<br>& Custard                                               | Orange Jelly                                                                | Vanilla Ice Cream                                                           |  |  |  |
|                    |         |                                                                            |                                                                                                |                                                                                |                                                                             |                                                                             |  |  |  |